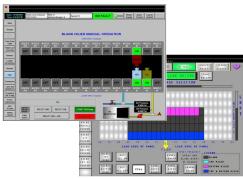

- Precision Fluid Control
  - ➤ Low Volume Low Pressure Spray Operating System
  - ➤ Innovative Spray Nozzles (Patented)
    - Long Life (over 3 times competition)
    - Non-Atomizing
- Precision Volume Control
  - > Programmable Film Thickness
    - 50 mg to 200 mg per square foot (15mg to 60 mg/meter squared)
  - Custom Spray Point Selection
- Integrated Controls
  - > Touch Screen Programming
    - Easily Modified
  - ➤ Individual Nozzle Set Parameters
    - Upper & Lower On/Off Selection
      - No Spray
      - Top Only, Bottom Only
      - Top & Bottom
    - Spray Point Selection
      - 6" x 12" (150mm x 300mm) Grid Pattern Selection
    - Select Film Thickness
  - > Program Part Specific Recipes
    - Create & Store By Part Recipe
    - Manual Or Automatic Recipe Recall
- Complete Fluid System