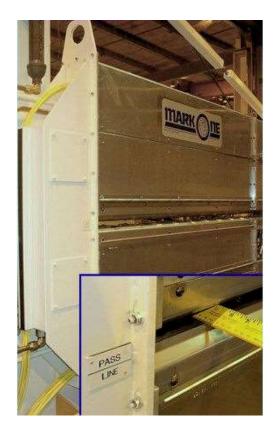

## **Programmable Spray Lubricator**

The Programmable Spray Lubricator complements Mark One's renowned line of Blankwashers. The unit is used to apply precision oil coatings to blanks providing efficient processing through the stamping operations.

The Programmable Spray Lubricator (re-oiler) operates in conjunction with a Blankwasher, as a standalone unit or incorporated into the destacking and press loading equipment.

- Applies Precision Coatings
  - ➤ Top Only, Bottom Only, Both Top & Bottom
  - > Specific Points
  - ➤ Pass-Thru
- Increase Production
  - > Solves Forming Problems
  - > Extends Die Life
  - ➤ Eliminates Housekeeping Problems
- Minimum Footprint
  - Less Than 7 Inches (102mm) Wide!!
  - > Retrofit Into Existing Operations
- Benefits
  - > Minimize Fluid Consumption
  - > Lubricate Only Where Needed
  - ➤ Heavier Concentration For Problem Areas
  - ➤ Easy to Program

## **Programmable Spray Lubricator**

- Key Elements
  - ➤ Compact Housing
  - ➤ Long Life Spray Nozzles
  - ➤ Robust Construction
  - > Precision Fluid Placement
  - > Precision Volume Control
  - ➤ "Mist Free" No Mess Operation
  - > Easily Programmed
  - ➤ Automatic Speed Recognition