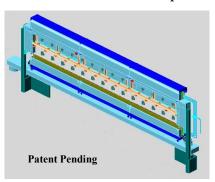

## **Programmable Spray Lubricator**

- Key Elements
  - ➤ Compact Housing
  - ➤ Long Life Spray Nozzles
  - ➤ Robust Construction
  - > Precision Fluid Placement
  - > Precision Volume Control
  - ➤ "Mist Free" No Mess Operation
  - > Easily Programmed
  - ➤ Automatic Speed Recognition

- Precision Fluid Control
  - ➤ Low Volume Low Pressure Spray Operating System
  - ➤ Innovative Spray Nozzles (Patented)
    - Long Life (over 3 times competition)
    - Non-Atomizing
- Precision Volume Control
  - > Programmable Film Thickness
    - 50 mg to 200 mg per square foot (15mg to 60 mg/meter squared)
  - Custom Spray Point Selection
- Integrated Controls
  - > Touch Screen Programming
    - Easily Modified
  - ➤ Individual Nozzle Set Parameters
    - Upper & Lower On/Off Selection
      - No Spray
      - Top Only, Bottom Only
      - Top & Bottom
    - Spray Point Selection
      - 6" x 12" (150mm x 300mm) Grid Pattern Selection
    - Select Film Thickness
  - > Program Part Specific Recipes
    - Create & Store By Part Recipe
    - Manual Or Automatic Recipe Recall
- Complete Fluid System