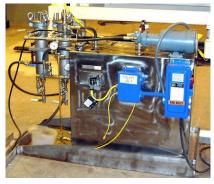

- Precision Fluid Control
  - ➤ Low Volume Low Pressure Spray Operating System
  - ➤ Innovative Spray Nozzles (Patented)
    - Long Life (over 3 times competition)
    - Non-Atomizing
- Precision Volume Control
  - > Programmable Film Thickness
    - 50 mg to 200 mg per square foot (15mg to 60 mg/meter squared)
  - Custom Spray Point Selection
- Integrated Controls
  - > Touch Screen Programming
    - Easily Modified
  - ➤ Individual Nozzle Set Parameters
    - Upper & Lower On/Off Selection
      - No Spray
      - Top Only, Bottom Only
      - Top & Bottom
    - Spray Point Selection
      - 6" x 12" (150mm x 300mm) Grid Pattern Selection
    - Select Film Thickness
  - > Program Part Specific Recipes
    - Create & Store By Part Recipe
    - Manual Or Automatic Recipe Recall
- Complete Fluid System